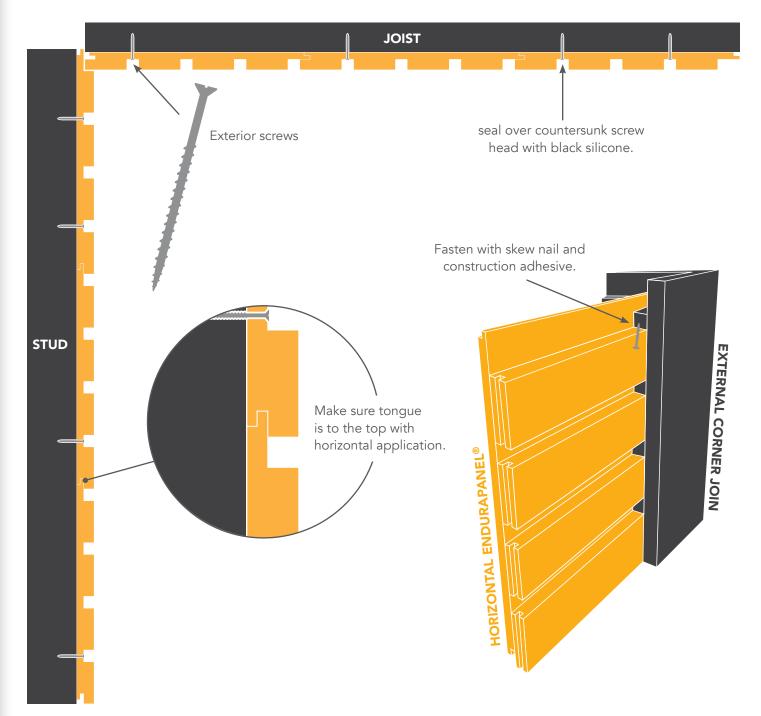

## **STEPS:**

- Plan layout before starting.
- End joints must be staggered unless on a stud or joist.
- Ensure all cuts are fully coated with Endurapanel® coloured primer.

Apply Endurapanel® coloured primer

• liberally to cut edge, wiping off excess with a rag.

Ensure that external applications are

• secured with a galvanized or stainless steel fixings.

Fixings at 600 centres.

- If Endurapanel® is installed on a wall
- with the grooves running vertically, the panels must not be installed at an angle greater than 15 degrees from vertical.

Endurapanel® that is installed on a wall

• with the grooves running horizontally, must be installed at 90 degrees, (i.e a vertical wall).